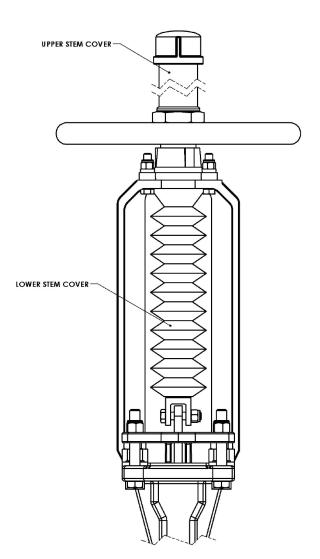

## LVC Stem Cover Knife Gate Valves

675 Mitchell Avenue Woodland, WA 98674 Phone: 360-225-1230 888-256-5779 Fax: 360-225-1235 www.henrypratt.com

## **Features**

- Stem covers protect the stem from falling debris and are not necessarily dust tight. For dust tight covers, consult the factory.
- NOTE: The lower stem cover may reduce the opening stroke of the valve.